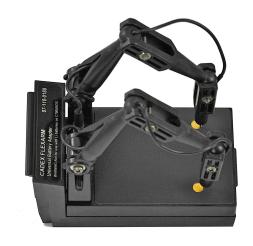

# Cadex Analyzer Adapter 07-110-0180 FlexArm™

#### COMPATIBLE BATTERY MODELS

General batteries with flat contacts.

- The Cadex FlexArm<sup>™</sup> accommodates batteries when no custom adapter is on hand.
- The probes on the flexible arms reach small and awkwardly placed contacts.
- Magnetic guides keep the battery in position. A temperature sensor monitors the battery.
- The gold-plated contacts are user-replaceable.

### **ADAPTER PHOTOS**

Batteries are not included with the order.