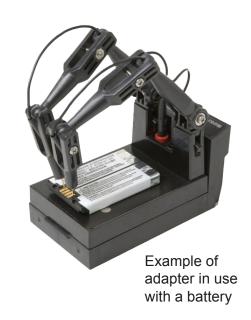

#### COMPATIBLE BATTERY MODELS

General batteries with flat contacts.

- The Cadex FlexArm<sup>™</sup> accommodates batteries when no custom adapter is on hand.
- The probes on the flexible arms reach small and awkwardly placed contacts.
- Magnetic guides keep the battery in position. A temperature sensor monitors the battery.
- The gold-plated contacts are user-replaceable.

### **ADAPTER PHOTOS**

Batteries are not included with the order.